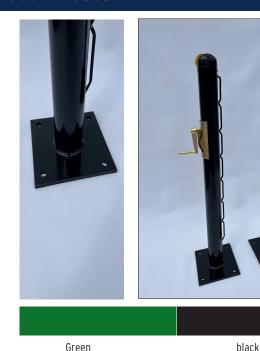

## **Surface Mount Pickleball Posts**

PROPBSM-B8I PROPBSM-G8I

|              | Surface Mount 1                                                                                                                | ŀ |
|--------------|--------------------------------------------------------------------------------------------------------------------------------|---|
| post size    | 2-7/8" round; 36" high                                                                                                         |   |
| construction | 12-gauge powder-coated galvanized steel upright with 8" x 8" x 3/8" welded metal base. Base includes four 5/8" mounting holes. |   |
| post caps    | powder-coated aluminum caps with wheels                                                                                        |   |
| winder       | Internal Brass winder                                                                                                          |   |
| hooks        | 4.5" cable hooks                                                                                                               |   |
| lacing roads | integrated welded steel                                                                                                        |   |
| warranty     | 3-year limited warranty                                                                                                        |   |